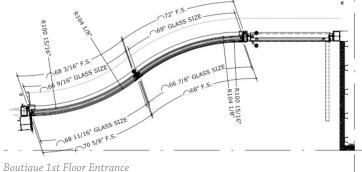

Boutique 2nd Floor Window

Boutique Entrance - Aluminum Curved Oversized Flood Window Door supplied by Aldora